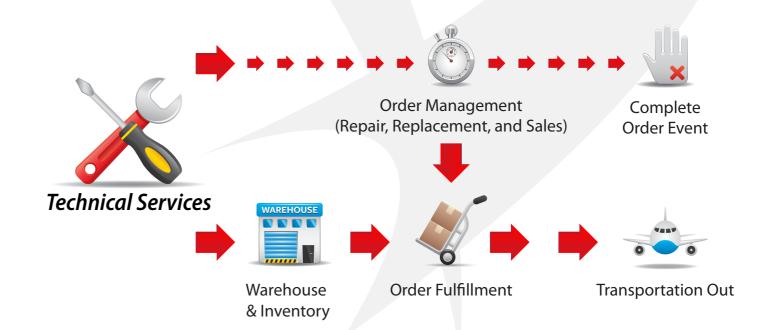

## Simplifying Your Processes By Improving Visibility

DEX Systems' Warehouse Operations software solution automates and optimizes all warehouse and inventory management functions. The software simplifies processes, improves visibility, drives faster processing times, increases accuracy, and enables superior inventory control. The solution streamlines picking, packing, shipping, kitting, and order fulfillment processes. An intuitive user interface accelerates processing of all warehouse management activities. The Warehouse Operations solution provides bar code scanning capabilities, cost tracking, cycle count capabilities, serial level control, and pallet and bulk processing.

#### **Features**

- Order management & order fulfillment
- Inventory control
- Serial level tracking
- Pick/Pack/Ship
- Kitting & Cross-Docking
- Bar code integration
- Single item or bulk processing
- Freight/transportation system integration